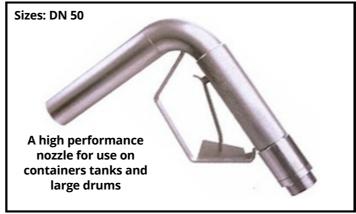

## Model ZV FIXOMAT DN20 / 25 / 32 / 50 ( 1"/ 1.5" / 2") Manual Delivery Nozzle.

- Deadman switch ensures safety during tank filling
- Flow pressure guarantees secure closure under varying pressures
- User friendly operation with single handed operation even with a glove
- Gas recycling or vapour recovery models available (see model AZV)

| Duty      | Chemical        | Solvents  | Corrosive                  |
|-----------|-----------------|-----------|----------------------------|
| Materials | Stainless Steel | Aluminium | PTFE lined Stainless Steel |
| Seals     | PTFE            | PTFE      | PTFE                       |

| Technical Data                | DN20/25-G1" AG       | DN32-G1 1/2" AG      | DN50-G2" AG |
|-------------------------------|----------------------|----------------------|-------------|
| Flow Performance              | 90 l / min           | 200 l / min          | 400 l / min |
| Operation Pressure - B1<br>B2 | 0-3.0 bar            | /                    | /           |
|                               | 0-6.0 bar            | 0-6.0 bar            | 0-6.0 bar   |
| Nominal Pressure              | 10.0 bar             | 10.0 bar             | 10.0 bar    |
| Weight                        | 1.5 kg               | 2.6 kg               | 3.0 kg      |
| Total Length                  | 415 mm               | 465 mm               | 400 mm      |
| Spout Diamter                 | 22 / 28 mm           | 40 mm                | 60 mm       |
| Spout Length                  | 180 mm               | 210 mm               | 300 mm      |
| Inlet Swivel                  | Available on request | Available on request | Included    |