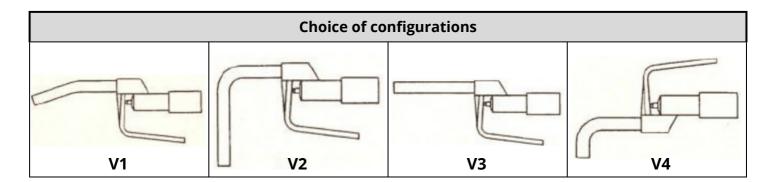

# Model ZV FIXOMAT DN12 (0.5") Manual Delivery Nozzle

- Used for filling or emptying
- Small containers
- Sampling
- Additive mixing
- Laboratory usage
- · Fine dosing