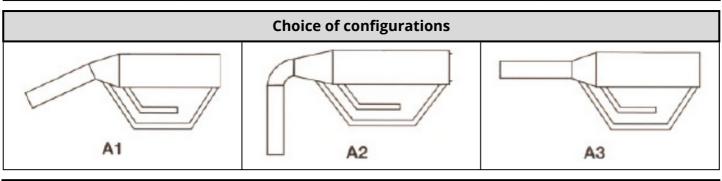

## Model ZV FIXOMAT DN20 / 25 / 32 / 50 ( 1"/ 1.5" / 2") Manual Delivery Nozzle.

- Deadman switch ensures safety during tank filling
- Flow pressure guarantees secure closure under varying pressures
- User friendly operation with single handed operation even with a glove
- Gas recycling or vapour recovery models available (see model AZV)