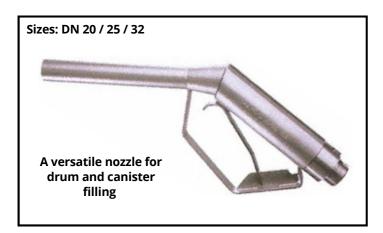

## Model ZV FIXOMAT DN20 / 25 / 32 / 50 ( 1"/ 1.5" / 2") Manual Delivery Nozzle.

- Deadman switch ensures safety during tank filling
- Flow pressure guarantees secure closure under varying pressures
- User friendly operation with single handed operation even with a glove
- Gas recycling or vapour recovery models available (see model AZV)

| Duty      | Chemical        | Solvents  | Corrosive                  |
|-----------|-----------------|-----------|----------------------------|
| Materials | Stainless Steel | Aluminium | PTFE lined Stainless Steel |
| Seals     | PTFE            | PTFE      | PTFE                       |

| Technical Data                | DN20/25-G1" AG       | DN32-G1 1/2" AG      | DN50-G2" AG |
|-------------------------------|----------------------|----------------------|-------------|
| Flow Performance              | 90 l / min           | 200 l / min          | 400 l / min |
| Operation Pressure - B1<br>B2 | 0-3.0 bar            | /                    | /           |
|                               | 0-6.0 bar            | 0-6.0 bar            | 0-6.0 bar   |
| Nominal Pressure              | 10.0 bar             | 10.0 bar             | 10.0 bar    |
| Weight                        | 1.5 kg               | 2.6 kg               | 3.0 kg      |
| Total Length                  | 415 mm               | 465 mm               | 400 mm      |
| Spout Diamter                 | 22 / 28 mm           | 40 mm                | 60 mm       |
| Spout Length                  | 180 mm               | 210 mm               | 300 mm      |
| Inlet Swivel                  | Available on request | Available on request | Included    |