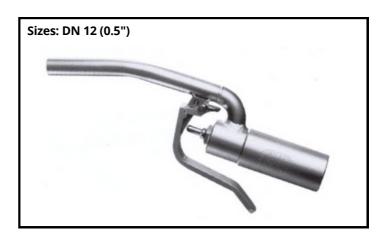

# Model ZV FIXOMAT DN12 (0.5") Manual Delivery Nozzle

- Used for filling or emptying
- Small containers
- Sampling
- Additive mixing
- Laboratory usage
- · Fine dosing

#### **Options:**

- Proximity switch for pump activation.
- Media can be dosed in fine quantities.
- Fuel version available.

| Technical Data     | DN12           |  |
|--------------------|----------------|--|
| Flow Performance   | 1 - 50 l / min |  |
| Operating Pressure | 6.0 bar        |  |
| Nominal Pressure   | 10.0 bar       |  |
| Weight             | 0.5 kg         |  |
| Total Length       | 250 mm         |  |
| Spout Diameter     | 18 mm          |  |
| Spout Length       | 150 mm         |  |
| Bracket            | On request     |  |