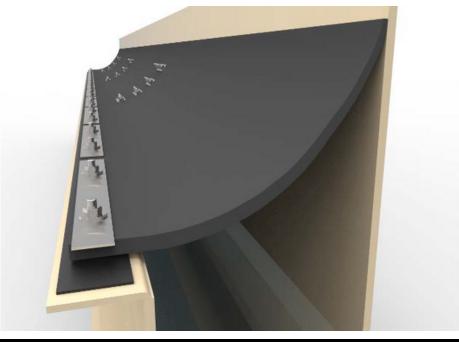

# **General Information:**

The wiper seal is designed to prevent product loss and atmospheric contamination from Internal Floating Roof Tanks (IFRT) and to ensure effective operation in specific tank conditions.

It can be used for aluminium and carbon internal floating Roofs.

## PVC / Nitrile:

- Material seal: Nitrile / PVC
- Exceptional chemical resistance to alcohol, ethanol and other special applications.
- Excellent flexibility and abrasion resistance.
- Temperature range: -10 to 105 ° C
- Standard dimensions: 310mm (L) x 13-4mm (T)

### XLPE:

- Material seal: Crosslinked polyethylene XPE
- Exceptional chemical resistance for alcohol, ethanol and other special applications.
- Excellent flexibility and resistance to abrasion.
- Temperature range: -60 to 80 °C
- Standard dimensions: 310mm (L) x 20mm (T)

#### **Urethane:**

- Material seal: Urethane
- Exceptional chemical resistance for MTBE and 100% aromatics.
- Excellent flexibility and resistance to abrasion.
- Standard dimensions: 300mm (L)