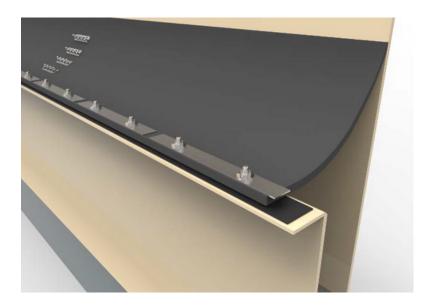

# **General Information:**

The wiper seal is designed to prevent product loss and atmospheric contamination from Internal Floating Roof Tanks (IFRT) and to ensure effective operation in specific tank conditions.

It can be used for aluminium and carbon internal floating Roofs.

## PVC / Nitrile:

- Material seal: Nitrile / PVC
- Exceptional chemical resistance to alcohol, ethanol and other special applications.
- Excellent flexibility and abrasion resistance.
- Temperature range: -10 to 105 ° C
- Standard dimensions: 310mm (L) x 13-4mm (T)

### XLPE:

- Material seal: Crosslinked polyethylene XPE
- Exceptional chemical resistance for alcohol, ethanol and other special applications.
- Excellent flexibility and resistance to abrasion.
- Temperature range: -60 to 80 °C
- Standard dimensions: 310mm (L) x 20mm (T)

#### **Urethane:**

- Material seal: Urethane
- Exceptional chemical resistance for MTBE and 100% aromatics.
- Excellent flexibility and resistance to abrasion.
- Standard dimensions: 300mm (L)