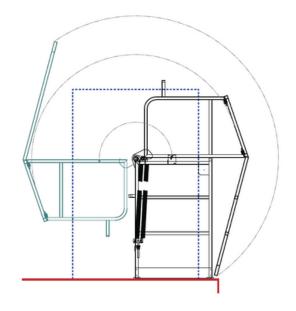

#### **Clearance:**

A minimum height clearance required for the Pallet Gate Unit to operate is 2530mm.

**Single Width Rollover Pallet Gate** 

Single Pallet Gate Unit opening illustration with blue dotted load line

**Double Width Rollover Pallet Gate** 

| Model  | Unit Dimensions<br>(mm) |        |        | Max Load Dimensions<br>(mm) |        |        |
|--------|-------------------------|--------|--------|-----------------------------|--------|--------|
|        | Width                   | Length | Height | Width                       | Length | Height |
| Single | 1730                    | 760    | 2530   | 1200                        | 1200   | 1800   |
| Double | 2930                    | 760    | 2530   | 2400                        | 1200   | 1800   |