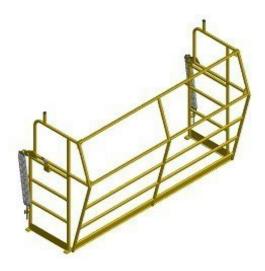

## Designed for all-round edge protection:

The EWFM Rollover Pallet Gate is our most popular pallet gate model. Durable and easy to operate, the design means the gate only uses half the space of the load in its closed position.

**Single Width Rollover Pallet Gate** 

Single Pallet Gate Unit opening illustration with blue dotted load line

**Double Width Rollover Pallet Gate** 

| Model  | Unit Dimensions<br>(mm) |        |        | Max Load Dimensions<br>(mm) |        |        |
|--------|-------------------------|--------|--------|-----------------------------|--------|--------|
|        | Width                   | Length | Height | Width                       | Length | Height |
| Single | 1730                    | 760    | 2530   | 1200                        | 1200   | 1800   |
| Double | 2930                    | 760    | 2530   | 2400                        | 1200   | 1800   |