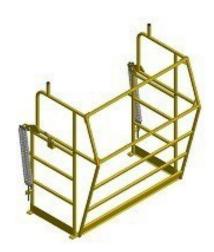

# **Rollover Pallet Gate**

## Designed for all-round edge protection:

The EWFM Rollover Pallet Gate is our most popular pallet gate model. Durable and easy to operate, the design means the gate only uses half the space of the load in its closed position.

**Single Width Rollover Pallet Gate** 

Single Pallet Gate Unit opening illustration with blue dotted load line

**Double Width Rollover Pallet Gate** 

| Model  | Unit Dimensions<br>(mm) |        |        | Max Load Dimensions<br>(mm) |        |        |
|--------|-------------------------|--------|--------|-----------------------------|--------|--------|
|        | Width                   | Length | Height | Width                       | Length | Height |
| Single | 1730                    | 760    | 2530   | 1200                        | 1200   | 1800   |
| Double | 2930                    | 760    | 2530   | 2400                        | 1200   | 1800   |