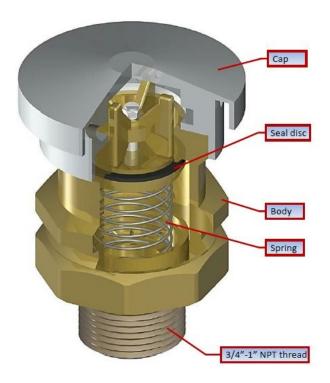

## **Operating Conditions:**

Diameter: 3/8" NPT threaded

Design Pressure: 10 Bar G

Vacuum for opening: 57 mabr ( 30 mbar on special request)

Seal Material: Viton (Brass) - Viton / Kalrez (AISI 316-L)

Model 2361: NI platted brass/aluminium construction—suitable for Hydrocarbons

## **Operating Conditions:**

Diameter: 3/4" - 1" NPT Threaded

Design Pressure: 10 Bar G
Vacuum for opening: 20 mbar
Seal Material: Viton