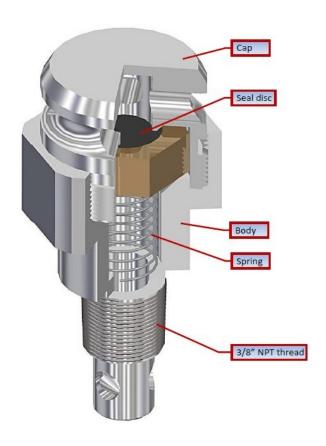

Model 2336: NI platted brass construction—suitable for Hydrocarbons

Model 2336: AISI 316-L construction—suitable for Chemicals

## **Operating Conditions:**

Diameter: 3/8" NPT threaded

Design Pressure: 10 Bar G

Vacuum for opening: 57 mabr ( 30 mbar on special request)

Seal Material: Viton (Brass) - Viton / Kalrez (AISI 316-L)

Model 2361: NI platted brass/aluminium construction—suitable for Hydrocarbons