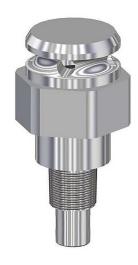

Model 2336: NI platted brass construction—suitable for Hydrocarbons

Model 2336: AISI 316-L construction—suitable for Chemicals

## **Operating Conditions:**

Diameter: 3/8" NPT threaded

Design Pressure: 10 Bar G

Vacuum for opening: 57 mabr ( 30 mbar on special request)

Seal Material: Viton (Brass) - Viton / Kalrez (AISI 316-L)

Model 2361: NI platted brass/aluminium construction—suitable for Hydrocarbons