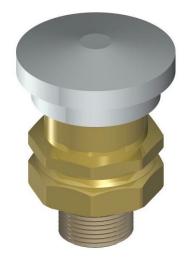

## **Operating Conditions:**

Diameter: 3/8" NPT threaded

Design Pressure: 10 Bar G

Vacuum for opening: 57 mabr ( 30 mbar on special request)

Seal Material: Viton (Brass) - Viton / Kalrez (AISI 316-L)

Model 2361: NI platted brass/aluminium construction—suitable for Hydrocarbons

## **Operating Conditions:**

Diameter: 3/4" - 1" NPT Threaded

Design Pressure: 10 Bar G
Vacuum for opening: 20 mbar
Seal Material: Viton