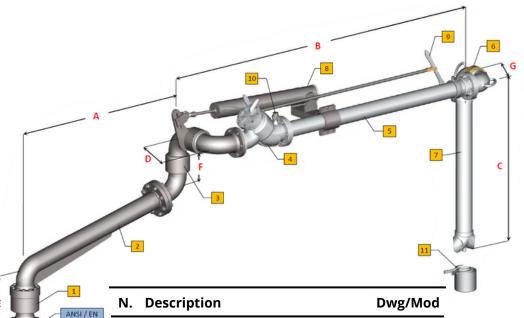

## Demonstration of operating area

| N. | Description                           | Dwg/Mod |
|----|---------------------------------------|---------|
| 1  | Style 30 Heavy Duty Base Swivel Joint | 2174-HD |
| 2  | Sloped Boom Assembly                  | -       |
| 3  | Style 70 Double Swivel Joint          | 2174    |
| 4  | Loading Valve (Stay/Hold-Open)        | 504     |
| 5  | Primary Arm                           | -       |
| 6  | Drop Tube Swivel                      | 536     |
| 7  | Drop Tube with "T" Deflector          | 2359-T  |
| 8  | Spring Balancing Cylinder             | 05182   |
| 9  | Valve Remote Control                  | 2356    |
| 10 | 3/8" NPT Vacuum Breaker               | 2336    |
| 11 | Nipper Drip Bucket                    | 2408    |

### **Standard Dimensions**

| Dn.    | 3"        | 4"        |  |
|--------|-----------|-----------|--|
| Α      | 1500/2500 | 1500/2500 |  |
| В      | 2000/3000 | 2000/3000 |  |
| С      | 1600      | 1600      |  |
| D      | 296       | 353       |  |
| E      | 318       | 375       |  |
| F      | 296       | 353       |  |
| G      | 174       | 201       |  |
| Weight | 125       | 165       |  |