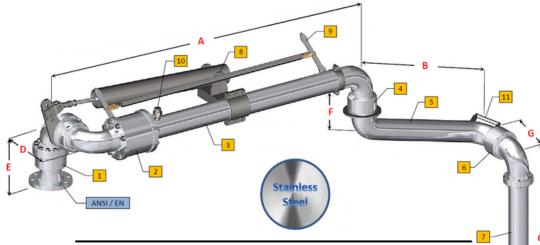

### Standard Dimensions

| Dn.    | 3"   | 4"   |
|--------|------|------|
| Α      | 2100 | 2100 |
| В      | 600  | 600  |
| С      | 1600 | 1600 |
| D      | 347  | 424  |
| E      | 302  | 348  |
| F      | 279  | 343  |
| G      | 279  | 343  |
| Weight | 100  | 125  |

#### **Demonstration of operating area**

| Description                      | Dwg/Mod                                                                                                                                                                                                                                                                           |
|----------------------------------|-----------------------------------------------------------------------------------------------------------------------------------------------------------------------------------------------------------------------------------------------------------------------------------|
| Style 50 Double Swivel Joint     | 2833<br>SS-2815                                                                                                                                                                                                                                                                   |
| Fire Safe (Full Bore) Ball Valve | -                                                                                                                                                                                                                                                                                 |
| Tube Assembly                    | - 12                                                                                                                                                                                                                                                                              |
| Style 40 Double Swivel Joint     | 2833<br>SS-2815                                                                                                                                                                                                                                                                   |
| Secondary Tube Assembly          | (*)                                                                                                                                                                                                                                                                               |
| Style 40 Double Swivel Joint     | 2175-2833<br>SS-2815                                                                                                                                                                                                                                                              |
| Drop Tube with "T" Deflector     | 2359-T                                                                                                                                                                                                                                                                            |
| Spring Balancing Cylinder        | 05182                                                                                                                                                                                                                                                                             |
| Valve Remote Control             | 2356                                                                                                                                                                                                                                                                              |
| 3/8" NPT Vacuum Breaker          | 2336                                                                                                                                                                                                                                                                              |
| Handle                           | -                                                                                                                                                                                                                                                                                 |
| Nipper Drip Bucket               | 2408                                                                                                                                                                                                                                                                              |
|                                  | Style 50 Double Swivel Joint  Fire Safe (Full Bore) Ball Valve Tube Assembly  Style 40 Double Swivel Joint  Secondary Tube Assembly  Style 40 Double Swivel Joint  Drop Tube with "T" Deflector  Spring Balancing Cylinder  Valve Remote Control  3/8" NPT Vacuum Breaker  Handle |

# **Notes:**

- Earthing continuity along the arm, according to ATEX directive
- (\*) Horizontal or 10° sloped construction, improves the drainage of the product from the tube.
- Model 2833/SS swivels AISI 316-L total construction
- Model 2815 swivels with AISI 316-L internal parts and sealing surfaces and carbon steel supporting parts