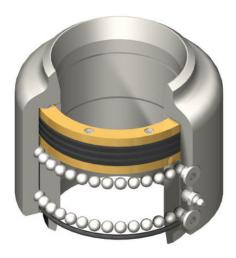

#### **Exploded View**

**Assembled View** 

#### **Standard Features:**

The Model 2174 carbon steel Swivel Joint is a 2 piece design with hardened and ground raceways. It has triple "V" ring seals with a high loading capacity. The design of this Swivel Joint allows for easy swivelling.