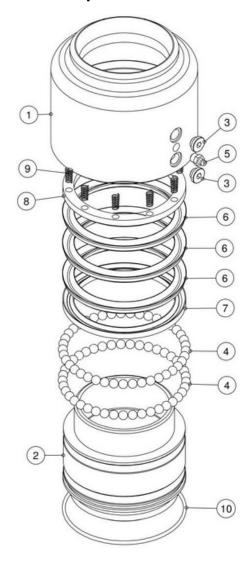

#### **Exploded View**

**Assembled View** 

**Part List** 

| Item | Description Quantity |                      | Material           |  |
|------|----------------------|----------------------|--------------------|--|
| 1    | Body                 | 1                    | Carbon Steel       |  |
| 2    | Sleeve               | 1                    | Carbon Steel       |  |
| 3    | Ball Plugs           | 2                    | AISI 303           |  |
| 4    | Balls                |                      | Carbon Steel       |  |
| 5    | Grease Nipple        | 1                    | Carbon Steel       |  |
| 6    | "V" Ring Seals       | 3                    | BUNA N / VITON     |  |
| 7    | Female Adapter       | 1                    | Bronze / Aluminium |  |
| 8    | Spring Adapter       | 1 Bronze / Aluminium |                    |  |
| 9    | Springs              |                      | INOX               |  |
| 10   | Grease O'Ring        | 1                    | BUNA N / VITON     |  |