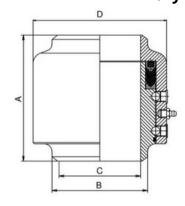

### **Primary Dimensions**

| Size | А     | В     | С    | D   | Kg   | Design<br>Pressure |
|------|-------|-------|------|-----|------|--------------------|
| 1"   | 96.5  | 33.4  | 26.5 | 62  | 2.1  | 40 Bar G           |
| 1.5" | 115   | 48.3  | 40   | 85  | 2.7  | 40 Bar G           |
| 2"   | 115   | 60.3  | 51   | 94  | 3.2  | 40 Bar G           |
| 2.5" | 125   | 73    | 63   | 113 | 5.2  | 40 Bar G           |
| 3"   | 139.5 | 88.9  | 78   | 124 | 6    | 40 Bar G           |
| 4"   | 146   | 114.3 | 102  | 156 | 9.8  | 40 Bar G           |
| 6"   | 216.5 | 168.3 | 152  | 225 | 26.6 | 25 Bar G           |