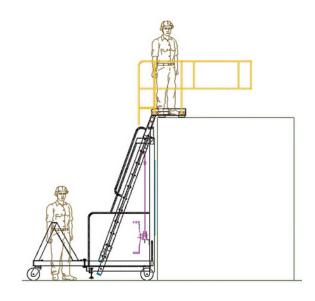

### **Counter balance Mobile Step Unit:**

This has its feet positioned backwards, with the addition of a triangle construction either side which acts as a counterbalance when an operator is in action.

This design option is recommended when a construction, vehicle or other objects the operator is required to access has a minimum floor clearance or no clearance at all.

The height can be adjusted by a mechanical hand winch. Once in position and secured, safe access to the vehicle is achieved for the operator.

#### **Clearance:**

The minimum tanker access height is 3500mm. The maximum tanker access height is 4500mm.

The Counter Balance Unit is designed for tankers with minimum floor clearance.