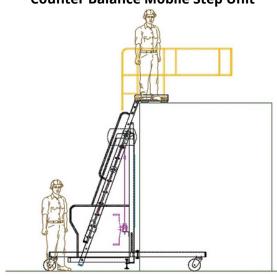

### **Counter balance Mobile Step Unit:**

This has its feet positioned backwards, with the addition of a triangle construction either side which acts as a counterbalance when an operator is in action.

This design option is recommended when a construction, vehicle or other objects the operator is required to access has a minimum floor clearance or no clearance at all.

The height can be adjusted by a mechanical hand winch. Once in position and secured, safe access to the vehicle is achieved for the operator.

#### **Clearance:**

The minimum tanker access height is 3500mm. The maximum tanker access height is 4500mm.

The Counter Balance Unit is designed for tankers with minimum floor clearance.