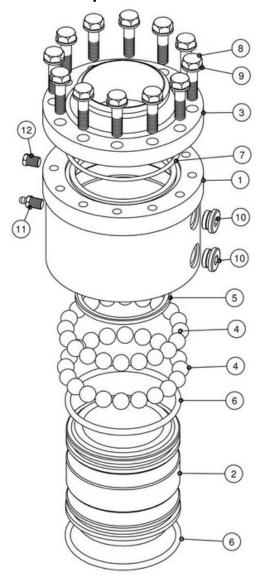

#### **Exploded View**

**Assembled View** 

**Part List** 

| Item | Description            | Quantity   | Material               |  |
|------|------------------------|------------|------------------------|--|
| 1    | Body                   | 1          | Carbon Steel           |  |
| 2    | Sleeve                 | 1          | Carbon Steel           |  |
| 3    | Body Flange            | 1          | Carbon Steel           |  |
| 4    | Balls                  |            | Carbon Steel           |  |
| 5    | <b>Energised Seals</b> | 1          | PTFE filled + ELGILOY® |  |
| 6    | Grease O'Ring          | 2          | BUNA N / VITON         |  |
| 7    | Flange O'Ring          | 1          | BUNA N / VITON         |  |
| 8    | Flange Screws          |            | Carbon Steel           |  |
| 9    | Washers                |            | Carbon Steel           |  |
| 10   | Ball Plugs             | 2 AISI 303 |                        |  |
| 11   | Grease Nipple          | 1          | Carbon Steel           |  |
| 12   | Leak Detector Plug     | 1          | AISI 304               |  |