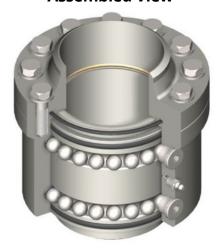

# **Model 2833-HD Swivel Joint**

## **Heavy Duty Carbon Steel Construction**

#### **Exploded View**



**Assembled View** 



#### **Standard Features:**

The Model 2833 Heavy Carbon Steel Swivel Joint is a 3 piece design with PTFE® energised seal and easy seal replacement. It has hardened and ground raceways which allows for high loading capacity needed for unsupported pipework. It has an AISI 309 sealing surface and is constructed for easy swivelling.

**Part List** 

| Item | Description            | Quantity   | Material               |  |
|------|------------------------|------------|------------------------|--|
| 1    | Body                   | 1          | Carbon Steel           |  |
| 2    | Sleeve                 | 1          | Carbon Steel           |  |
| 3    | Body Flange            | 1          | Carbon Steel           |  |
| 4    | Balls                  |            | Carbon Steel           |  |