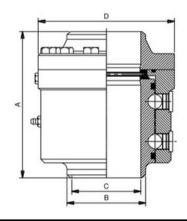

### **Primary Dimensions**

| Size | A     | В     | С   | D   | Kg   | Design<br>Pressure |
|------|-------|-------|-----|-----|------|--------------------|
| 2"   | 129   | 60.3  | 52  | 118 | 6    | 50 Bar G           |
| 3"   | 165   | 88.9  | 78  | 154 | 12   | 50 Bar G           |
| 4"   | 187.5 | 114.3 | 102 | 190 | 20.3 | 50 Bar G           |
| 6"   | 232   | 168.3 | 152 | 269 | 50   | 50 Bar G           |