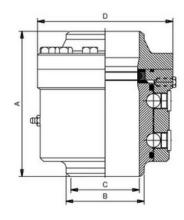

### **Primary Dimensions**

|   | Size | A     | В     | С   | D   | Kg   | Design<br>Pressure |
|---|------|-------|-------|-----|-----|------|--------------------|
| Ī | 2"   | 129   | 60.3  | 52  | 118 | 6    | 50 Bar G           |
|   | 3"   | 165.5 | 88.9  | 78  | 154 | 12   | 50 Bar G           |
|   | 4"   | 192.6 | 114.3 | 102 | 190 | 20.3 | 50 Bar G           |