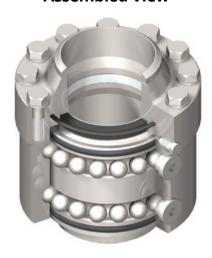

# Model 2833/HD-C Swivel Joint

## **Heavy Duty Carbon Steel Construction**

#### **Exploded View**



**Assembled View** 



#### **Standard Features:**

The Model 2833-HD-C is a 3 piece design with hardened and ground raceways. It has a primary seal "C" profile with a high loading capacity which is suitable for unsupported pipework. It is manufactured for easy swivelling and seal replacement.

Part List

| Item | Description                | Quantity | Material                |  |
|------|----------------------------|----------|-------------------------|--|
| 1    | Body                       | 1        | Carbon Steel            |  |
| 2    | Sleeve                     | 1        | Carbon Steel            |  |
| 3    | Body Flange                | 1        | Carbon Steel            |  |
| 4    | Balls                      |          | Carbon Steel            |  |
| 5A   | Primary Seal               | 1