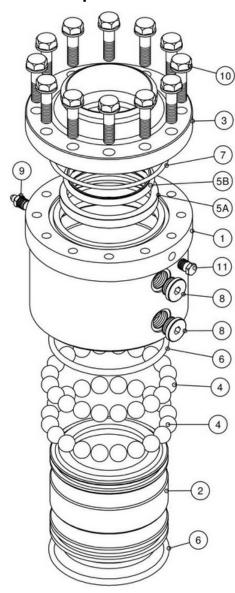

#### **Exploded View**

**Assembled View** 

Part List

| Item | Description                | Quantity | Material                |  |
|------|----------------------------|----------|-------------------------|--|
| 1    | Body                       | 1        | Carbon Steel            |  |
| 2    | Sleeve                     | 1        | Carbon Steel            |  |
| 3    | Body Flange                | 1        | Carbon Steel            |  |
| 4    | Balls                      |          | Carbon Steel            |  |
| 5A   | Primary Seal               | 1        | VITON / BUNA N / KALREZ |  |
| 5B   | Primary Seal Internal Ring | 1        | Alu.Alloy / S.S         |  |
| 6    | Grease O'Ring              | 2        | BUNA N / VITON          |  |
| 7    | Flange O'Ring              | 1        | BUNA N / VITON          |  |
| 8    | Ball Plugs                 | 2        | AISI 303                |  |
| 9    | Grease Nipple              | 1        | Carbon Steel            |  |
| 10   | Flange Screws / Washers    |          | Carbon Steel            |  |
| 11   | Leak Detector Plug         | 1        | AISI 304                |  |