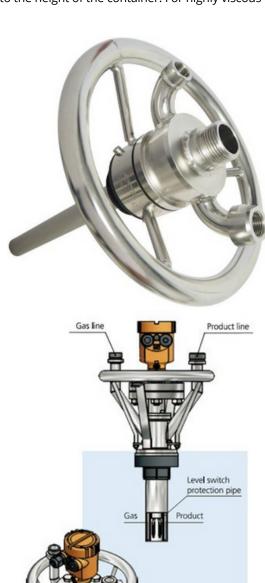

## Filling & Emptying Equipment

**Drum Filling Head (AR-Filler-System)** 

The Drum Filling Head provides a safe and easy filling option for drums, containers and much more. The filling connection is made by thread (has-tight) or plug system.

The Drum Filler has up to three connections (3 in 1 principle)

- 1. Product
- 2. Gas / Vapour
- 3. Proximity Switch (High Level Cut Off)

To avoid foaming of the media (submerged filling option) the Drum Filler can be equipped with a dip pipe, which can be adjusted to the height of the container. For highly viscous media we offer an optional heating jacket system.

| Technical Data     |                                                                             |                            |
|--------------------|-----------------------------------------------------------------------------|----------------------------|
| Connections        |                                                                             |                            |
| Container:         | Male Threads:                                                               | G2", S56 x 4, S63 x 5,     |
|                    |                                                                             | S70 x 6, S160 x 7, a.o.    |
|                    | Flanged:                                                                    | G2", S56 x 4, S63 x 5,     |
|                    |                                                                             | S70 x 6, S160 x 7, a.o.    |
|                    | Other threads or flange connections on request                              |                            |
| Product Line:      | Male Threads:                                                               | 0.5",0.75", 1", 1.5", a.o. |
|                    | Flanged:                                                                    | 0.5",0.75", 1", 1.5", a.o. |
|                    | Other threads or flange connections on request                              |                            |
| Gas / Vapour Line: | Male Threads                                                                | 0.5",0.75", 1", 1.5", a.o. |
|                    | Flanged                                                                     | 0.5",0.75", 1", 1.5", a.o. |
|                    | Other threads or flange connections on request                              |                            |
| Proximity Switch:  | Female Threads:                                                             | 0.375", 0.75", 1", a.o.    |
|                    | Flanged:                                                                    | 0.375", 0.75", 1", a.o.    |
|                    | Other threads or flange connections on request                              |                            |
| Materials:         | 1.4571 (316Ti), 1.4404 (316L)<br>1.4571 (316Ti), 1.4404 (316L) HALAR coated |                            |
|                    |                                                                             |                            |
|                    | Other materials on request                                                  |                            |
|                    |                                                                             |                            |