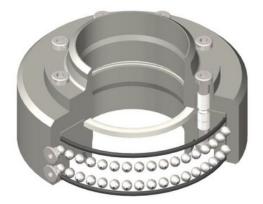

Carbon Steel           |  |  |  |  |  |
| 5         | Balls          |          | Carbon Steel           |  |  |  |  |  |
| 6         | Energised Seal | 1        | PTFE filled + ELGILOY® |  |  |  |  |  |
| 7         | Grease O'Rings | 2        | BUNA N / VITON         |  |  |  |  |  |
| 8         | Ball Plugs     | 2        | AISI 303               |  |  |  |  |  |
| 9         | Flange Screws  | 8        | Carbon Steel           |  |  |  |  |  |
| 10        | Flange Screws  | 8        | Carbon Steel           |  |  |  |  |  |

#### **Primary Dimensions**





| Size | А   | В   | с   | Kg   | Design Pressure |
|------|-----|-----|-----|------|-----------------|
| 3"   | 93  | 78  | 186 | 8    | 10 Bar G        |
| 4"   | 106 | 102 | 208 | 13.7 | 10 Bar G        |

### **Assembled View**