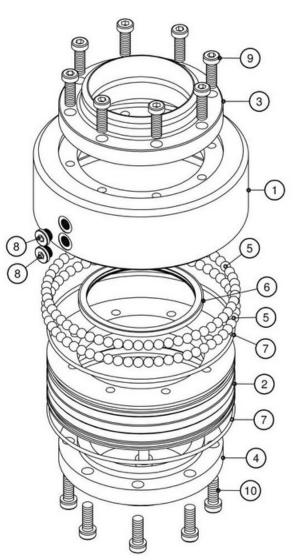

#### **Exploded** View

#### **Standard Features:**

The Model 3996-WNE reduced height carbon steel Swivel Joint with butt weld flanges is a 4 piece design with hardened and ground raceways. The reduced height makes this swivel suitable for bottom unloading and it has a AISI 309 sealing surface. The design has PTFE® energised seals and it allows for easy swivelling, seal replacement and a quick Swivel Joint replacement.

| Part List |                |          |                        |  |  |  |  |  |
|-----------|----------------|----------|------------------------|--|--|--|--|--|
| ltem      | Description    | Quantity | Material               |  |  |  |  |  |
| 1         | Flanged Female | 1        | Carbon Steel           |  |  |  |  |  |
| 2         | Flanged Sleeve | 1        | Carbon Steel           |  |  |  |  |  |
| 3         | Female Flange  | 1        | Carbon Steel           |  |  |  |  |  |
| 4         | Sleeve Flange  | 1        | Carbon Steel           |  |  |  |  |  |
| 5         | Balls          |          | Carbon Steel           |  |  |  |  |  |
| 6         | Energised Seal | 1        | PTFE filled + ELGILOY® |  |  |  |  |  |
| 7         | Grease O'Rings | 2        | BUNA N / VITON         |  |  |  |  |  |
| 8         | Ball Plugs     | 2        | AISI 303               |  |  |  |  |  |
| 9         | Flange Screws  | 8        | Carbon Steel           |  |  |  |  |  |
| 10        | Flange Screws  | 8        | Carbon Steel           |  |  |  |  |  |