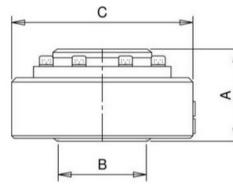

#### **Primary Dimensions**

| Size | А   | В   | с   | Kg   | Design Pressure |
|------|-----|-----|-----|------|-----------------|
| 3"   | 93  | 78  | 186 | 8    | 10 Bar G        |
| 4"   | 106 | 102 | 208 | 13.7 | 10 Bar G        |

### **Assembled View**