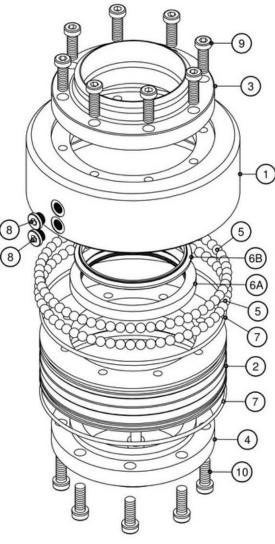

#### **Exploded View**

The Model 3996-WN with butt weld flanges is a 4 piece design with hardened and ground raceways with a reduced height which makes it suitable for bottom unloading. It has a primary seal "C" profile. The design allows for a quick Swivel Joint replacement and easy swivelling/seal replacement.

**Part List** 

| Item |    | Description                | Quantity | Material       |  |
|------|----|----------------------------|----------|----------------|--|
|      | 1  | Flanged Female             | 1        | Carbon Steel   |  |
|      | 2  | Flanged Sleeve             | 1        | Carbon Steel   |  |
|      | 3  | Female Flange              | 1        | Carbon Steel   |  |
|      | 4  | Sleeve Flange              | 1        | Carbon Steel   |  |
|      | 5  | Balls                      |          | Carbon Steel   |  |
|      | 6A | Primary Seal               | 1        | VITON          |  |
|      | 6B | Primary Seal Internal Ring | 1        | Alu. Alloy     |  |
|      | 7  | Grease O'Ring              | 2        | BUNA N / VITON |  |
|      | 8  | Ball Plugs                 | 2        | AISI 303       |  |
|      | 9  | Flange Screws              | 8        | Carbon Steel   |  |
|      | 10 | Flange Screws              | 8        | Carbon Steel   |  |