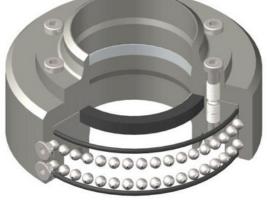

#### **Exploded View**

The Model 3996-WN with butt weld flanges is a 4 piece design with hardened and ground raceways with a reduced height which makes it suitable for bottom unloading. It has a primary seal "C" profile. The design allows for a quick Swivel Joint replacement and easy swivelling/seal replacement.

**Part List** 

| Item |    | Description                | Quantity | Material       |  |
|------|----|----------------------------|----------|----------------|--|
|      | 1  | Flanged Female             | 1        | Carbon Steel   |  |
|      | 2  | Flanged Sleeve             | 1        | Carbon Steel   |  |
|      | 3  | Female Flange              | 1        | Carbon Steel   |  |
|      | 4  | Sleeve Flange              | 1        | Carbon Steel   |  |
|      | 5  | Balls                      |          | Carbon Steel   |  |
|      | 6A | Primary Seal               | 1        | VITON          |  |
|      | 6B | Primary Seal Internal Ring | 1        | Alu. Alloy     |  |
|      | 7  | Grease O'Ring              | 2        | BUNA N / VITON |  |
|      | 8  | Ball Plugs                 | 2        | AISI 303       |  |
|      | 9  | Flange Screws              | 8        | Carbon Steel   |  |
|      | 10 | Flange Screws              | 8        | Carbon Steel   |  |