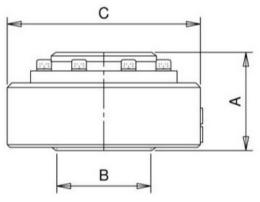

### **Primary Dimensions**

| 9 | 9 |
|---|---|
| 0 | 0 |

**Assembled View** 

| Size | A   | В   | С   | Kg   | Design Pressure |
|------|-----|-----|-----|------|-----------------|
| 3"   | 93  | 78  | 186 | 8    | 10 Bar G        |
| 4"   | 106 | 102 | 208 | 13.7 | 10 Bar G        |