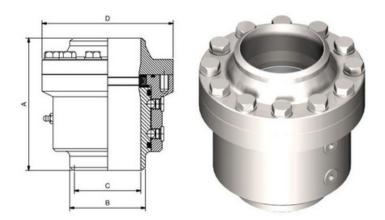

## **Primary Dimensions**

| Size | А     | В     | С   | D   | Kg   | Design<br>Pressure |
|------|-------|-------|-----|-----|------|--------------------|
| 2"   | 129   | 60.3  | 52  | 118 | 5.1  | 40 Bar G           |
| 3"   | 155.5 | 88.9  | 78  | 154 | 8.8  | 40 Bar G           |
| 4"   | 168   | 114.3 | 102 | 190 | 14.2 | 40 Bar G           |