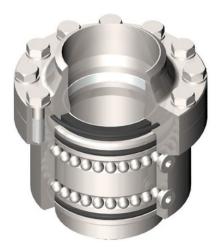

# Model 2833/C Swivel Joint

# **Carbon Steel Standard Construction**

#### **Exploded View**



## **Assembled View**



#### **Standard Features:**

The Model 2833-C is a 3 piece design with hardened and ground raceways. It has an AISI 309 sealing surface with a primary seal "C" profile. Other characteristics include the high loading capacity it has and the easy swivelling and seal replacement.

| Part List |                            |                |                         |  |  |  |  |  |
|-----------|----------------------------|----------------|-------------------------|--|--|--|--|--|
| ltem      | Description                | Quantity       | Material                |  |  |  |  |  |
| 1         | Body                       | 1              | Carbon Steel            |  |  |  |  |  |
| 2         | Sleeve                     | 1 Carbon Steel |                         |  |  |  |  |  |
| 3         |