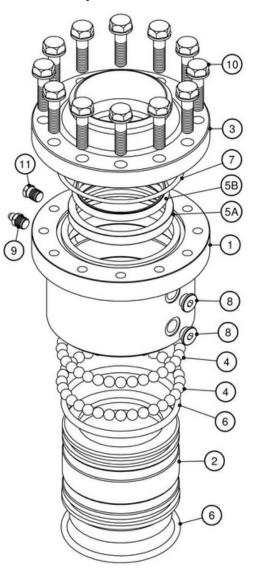

#### **Exploded View**

| Part List |                            |                |                         |  |  |  |  |  |
|-----------|----------------------------|----------------|-------------------------|--|--|--|--|--|
| ltem      | Description                | Quantity       | Material                |  |  |  |  |  |
| 1         | Body                       | 1              | Carbon Steel            |  |  |  |  |  |
| 2         | Sleeve                     | 1 Carbon Steel |                         |  |  |  |  |  |
| 3         | Body Flange                | 1 Carbon Steel |                         |  |  |  |  |  |
| 4         | Balls                      |                | Carbon Steel            |  |  |  |  |  |
| 5A        | Primary Seal               | 1              | VITON / BUNA N / KALREZ |  |  |  |  |  |
| 5B        | Primary Seal Internal Ring | 1              | Alu. Alloy / S.S.       |  |  |  |  |  |
| 6         | Grease O'Ring              | 2              | BUNA N / VITON          |  |  |  |  |  |
| 7         | Flange O'Ring              | 1              | BUNA N / VITON          |  |  |  |  |  |
| 8         | Ball Plugs                 | 2              | AISI 303                |  |  |  |  |  |
| 9         | Grease Nipple              | 1              | Carbon Steel            |  |  |  |  |  |
| 10        | Flange Screws / Washers    |                | Carbon Steel            |  |  |  |  |  |
| 11        | Leak Detector Plug         | 1              | AISI 304                |  |  |  |  |  |