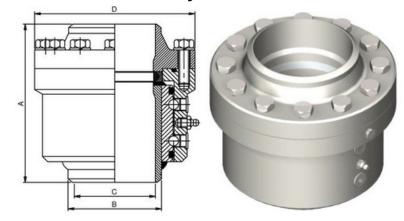

## **Primary Dimensions**

| Size | A     | В     | С   | D   | Kg   | Design<br>Pressure |
|------|-------|-------|-----|-----|------|--------------------|
| 2"   | 129   | 60.3  | 52  | 118 | 5.7  | 40 Bar G           |
| 3"   | 152.5 | 88.9  | 78  | 154 | 10.3 | 40 Bar G           |
| 4"   | 166   | 114.3 | 102 | 190 | 15.2 | 40 Bar G           |