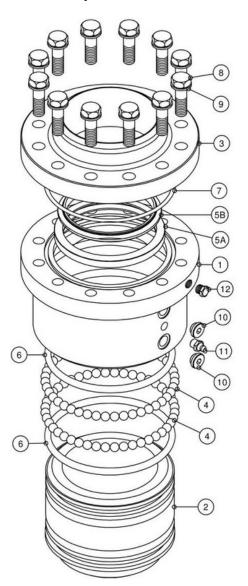

## **Exploded** View

| Part List |                            |                             |                         |  |  |  |  |  |  |
|-----------|----------------------------|-----------------------------|-------------------------|--|--|--|--|--|--|
| ltem      | Description                | Quantity                    | Material                |  |  |  |  |  |  |
| 1         | Body                       | 1                           | Carbon Steel            |  |  |  |  |  |  |
| 2         | Sleeve                     | 1 Carbon Steel / ASIS 316-L |                         |  |  |  |  |  |  |
| 3         | Body Flange                | 1                           | AISI 316-L              |  |  |  |  |  |  |
| 4         | Balls                      |                             | Carbon Steel            |  |  |  |  |  |  |
| 5A        | Primary Seal               | 1                           | VITON / BUNA N / KALREZ |  |  |  |  |  |  |
| 5B        | Primary Seal Internal Ring | 1                           | Alu. Alloy / S.S.       |  |  |  |  |  |  |
| 6         | Grease O'Ring              | 2                           | BUNA N / VITON          |  |  |  |  |  |  |
| 7         | Flange O'Ring              | 1                           | BUNA N / VITON          |  |  |  |  |  |  |
| 8         | Flange Screws              |                             | Carbon Steel            |  |  |  |  |  |  |
| 9         | Washers                    |                             | Carbon Steel            |  |  |  |  |  |  |
| 10        | Ball Plugs                 | 2                           | AISI 303                |  |  |  |  |  |  |
| 11        | Grease Nipple              | 1                           | Carbon Steel            |  |  |  |  |  |  |
| 12        | Leak Detector Plug         | 1 AISI 304                  |                         |  |  |  |  |  |  |