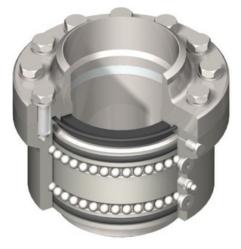

#### **Assembled View**

### **Standard Features:**

The Model 2815/C is a 3 piece design with hardened and ground raceways. It has a primary seal "C" profile with AISI 316L inner and sealing surface. It has a high loading capacity and is manufactured for easy swivelling and seal replacement.