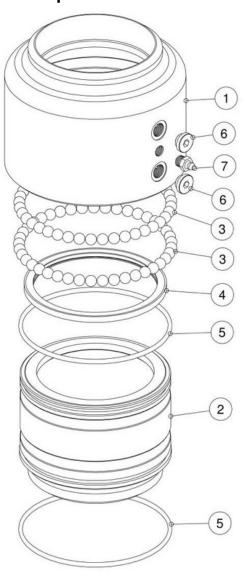

#### **Exploded View**

**Part List** 

| ltem | Description           | Quantity | Material               |
|------|-----------------------|----------|------------------------|
| 1    | Body                  | 1        | Carbon Steel           |
| 2    | Sleeve                | 1        | Carbon Steel           |
| 3    | Balls                 |          | Carbon Steel           |
| 4    | <b>Energised Seal</b> | 1        | PTFE filled + ELGILOY® |
| 5    | Grease O'Ring         | 2        | Carbon Steel           |
| 6    | Ball Plugs            | 2        | AISI 303               |
| 7    | Grease Nipple         | 1        | Carbon Steel           |