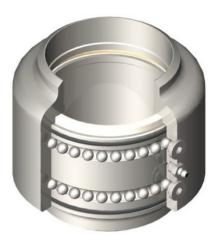

#### **Assembled View**

#### **Standard Features:**

The Model 2175 carbon steel Swivel Joint is a 2 piece design with hardened and ground raceways. It has a PTFE® energised seal with a high loading capacity. The design allows for an easy swivelling motion.