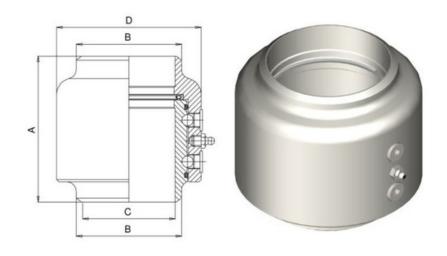

### **Primary Dimensions**

| Size | A   | В     | С   | D   | Kg   | Design<br>Pressure |
|------|-----|-------|-----|-----|------|--------------------|
| 3"   | 123 | 88.9  | 78  | 122 | 5    | 40 Bar G           |
| 4"   | 136 | 114.3 | 102 | 156 | 8.7  | 40 Bar G           |
| 5"   | 157 | 141.3 | 128 | 190 | 14.5 | 25 Bar G           |
| 6"   | 175 | 168.3 | 152 | 225 | 21   | 25 Bar G           |