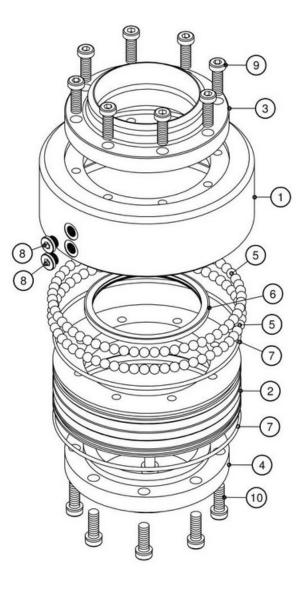

### **Exploded View**

#### **Standard Features:**

The Model 2004 carbon steel standard construction Swivel Joint is 2 piece design with hardened and ground raceways. It has a primary seal "C" profile allowing for an easy swivelling motion.

**Part List** 

| Item De |   | Description                | Quantity | Material       |
|---------|---|----------------------------|----------|----------------|
|         | 1 | Sleeve                     | 1        | Carbon Steel   |
|         | 2 | Body                       | 1        | Carbon Steel   |
|         | 3 | Primary Seal               | 1        | BUNA N / VITON |
|         | 4 | Primary Seal Internal Ring | 1        | Alu. Alloy     |
|         | 5 | Balls                      |          | Carbon Steel   |
|         | 6 | Grease O'Rings             | 2        | BUNA N / VITON |
|         | 7 | Ball Plugs                 | 1        | AISI 303       |