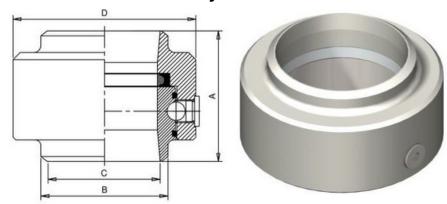

# **Primary Dimensions**

## **Assembled View**

| Size | A  | В     | С   | D   | Kg  | Design<br>Pressure |
|------|----|-------|-----|-----|-----|--------------------|
| 3"   | 91 | 88.9  | 78  | 128 | 3.7 | 10 Bar G           |
| 4"   | 95 | 114.3 | 102 | 156 | 5   | 10 Bar G           |