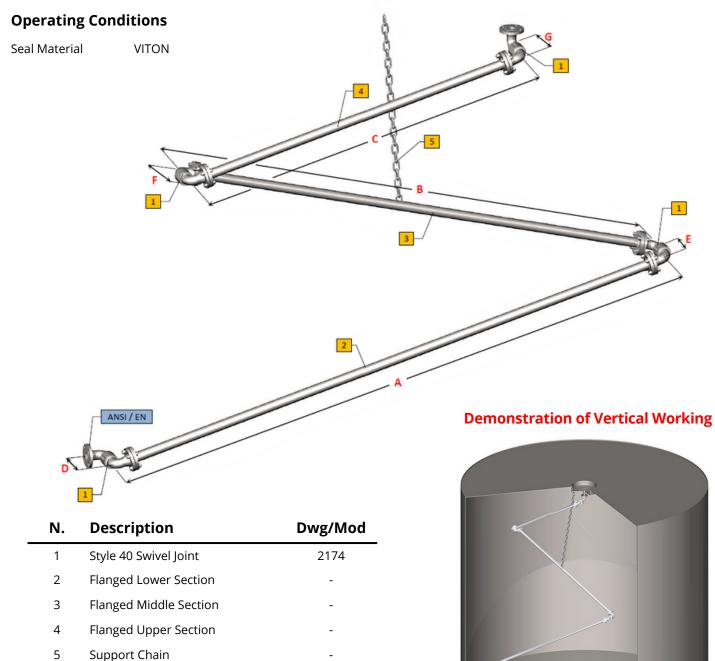

## Storage Tank and Reservoir Equipment Articulated Drainage Unit for Floating Roof Tanks

## **Standard Features:**

The articulated drainage is installed inside floating roof storage tanks and has the function to drain the rainwater from the roof of the tank. The roof is designed with a slope converging on the centre where there is a collection point with connection flange for the drainage unit. The drainage unit installed inside the tank follows the vertical movement of the roof.

## Notes:

• (\*\*) "A", "B" and "C" dimensions are calculated according to the tank height

| Size | А  | В  | С  | D   | E   | F   | G   |
|------|----|----|----|-----|-----|-----|-----|
| 3"   | ** | ** | ** | 296 | 296 | 296 | 296 |
| 4"   | ** | ** | ** | 353 | 353 | 353 | 353 |