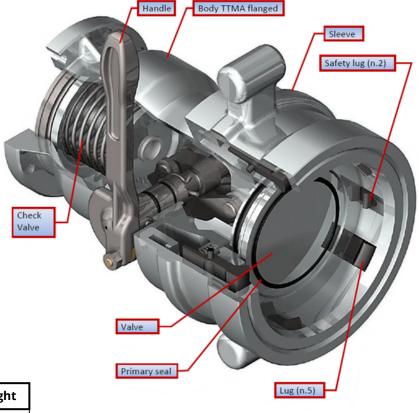

# **API Coupler (API RP1004) for Liquid Phase with Check Valve**

### **Operating Conditions**

Design Pressure 10.0 Bar G

Design Temperature -40°C / +65°C

Seal Material VITON Special VITON

Flow Rate 4"– 150 mc/h Max





### **Standard Dimensions**

| Dn. | Α   | В   | С            | D   | Weight  |
|-----|-----|-----|--------------|-----|---------|
| 4"  | 327 | 225 | T.T.M.A ø170 | 322 | 12.0 Kg |

# **Options:**

- EEx-ia proximity switch to signal coupler correctly connected (see accessories).
- Parking position adapter (see accessories).
- Dust cup

# **API Coupler in Closed Position**



# **API Coupler in Open Position**