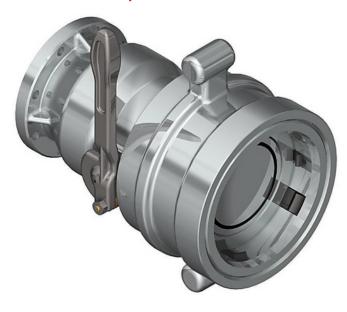

# **API Coupler (API RP1004) for Liquid Phase with Check Valve**

### **Operating Conditions**

Design Pressure 10.0 Bar G

Design Temperature -40°C / +65°C

Seal Material VITON Special VITON

Flow Rate 4"– 150 mc/h Max





### **Standard Dimensions**

| Dn. | Α   | В   | С            | D   | Weight  |
|-----|-----|-----|--------------|-----|---------|
| 4"  | 327 | 225 | T.T.M.A ø170 | 322 | 12.0 Kg |

# **Options:**

- EEx-ia proximity switch to signal coupler correctly connected (see accessories).
- Parking position adapter (see accessories).
- Dust cup

# **API Coupler in Closed Position**



# **API Coupler in Open Position**