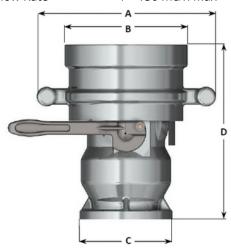

# **API Coupler (API RP1004) for Liquid Phase with Check Valve**

### **Operating Conditions**

Design Pressure 10.0 Bar G

Design Temperature -40°C / +65°C

Seal Material VITON Special VITON

Flow Rate 4"– 150 mc/h Max

### **Standard Dimensions**

| Dn. | Α   | В   | С            | D   | Weight  |
|-----|-----|-----|--------------|-----|---------|
| 4"  | 327 | 225 | T.T.M.A ø170 | 322 | 12.0 Kg |