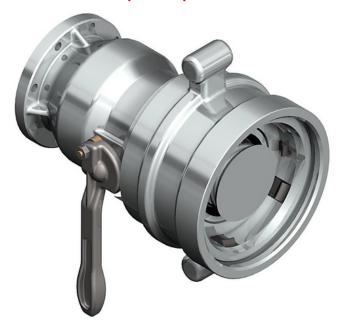

# **API Coupler (API RP1004) for Liquid Phase with Check Valve**

### **Operating Conditions**

Design Pressure 10.0 Bar G

Design Temperature -40°C / +65°C

Seal Material VITON Special VITON

Flow Rate 4"– 150 mc/h Max





### **Standard Dimensions**

| Dn. | Α   | В   | С            | D   | Weight  |
|-----|-----|-----|--------------|-----|---------|
| 4"  | 327 | 225 | T.T.M.A ø170 | 322 | 12.0 Kg |

# **Options:**

- EEx-ia proximity switch to signal coupler correctly connected (see accessories).
- Parking position adapter (see accessories).
- Dust cup

# **API Coupler in Closed Position**



# **API Coupler in Open Position**